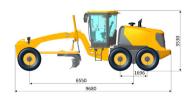

| DIMENSIONS                   |          |
|------------------------------|----------|
| Wheelbase                    | 6,550 mm |
| Overall Length               | 9,680 mm |
| Overall Width                | 2,860 mm |
| Overall Height with Cab      | 3,530 mm |
| Clearance under Front Axle   | 545 mm   |
| Moldboard Standard Length    | 4,270 mm |
| Moldboard Standard Thickness | 19 mm    |
| Moldboard Standard Height    | 610 mm   |
|                              |          |