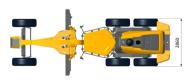

| AXLES                        |                       |
|------------------------------|-----------------------|
| Differential Type            | Limited slip standard |
| Final Drive Type             | Chain drive           |
| Axle Oscillation             | ±16°                  |
| Front Axle, Wheel Lean Angle | Left / right 18°      |

| STEERING                 |                       |
|--------------------------|-----------------------|
| Steering Configuration   | Load sensing steering |
| Steering Relief Pressure | 16.7 MPa              |
| Minimum Turning Radius   | 7,500 mm              |
| Steering Angle           | ±50°                  |
| Frame Articulation Angle | ±27°                  |