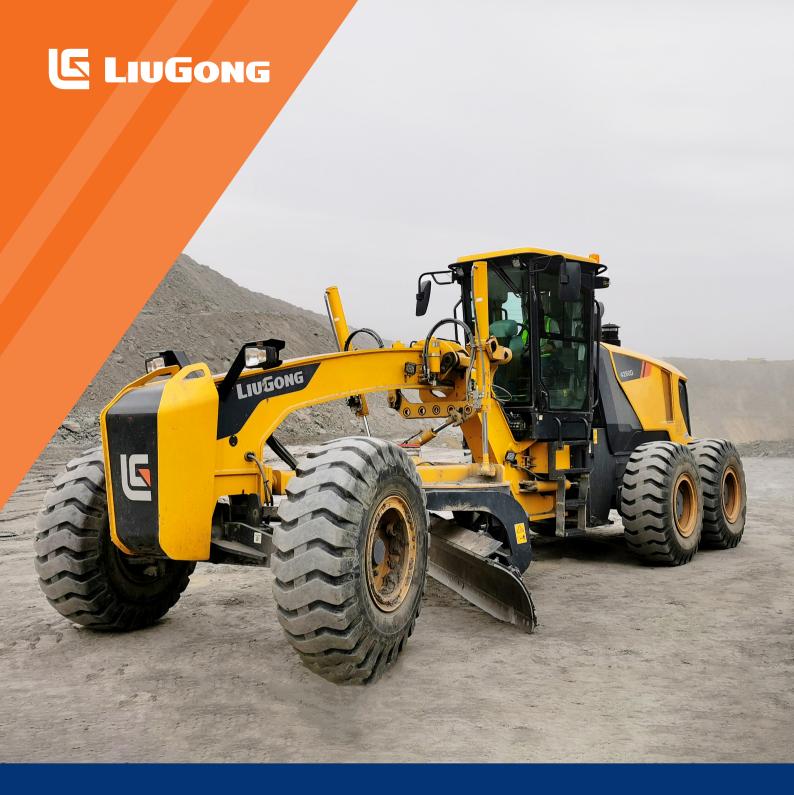

## 4260D MOTOR GRADER

Engine Cummins L9PLUST3
Rated Power 200 kW (268 hp / 272 ps) @ 2,200 rpm
Blade Width 4,270 mm
Maximum Speed 44 km/h
Draw Bar Pull 112 kN
Operating Weight 20,500 kg